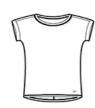

# OGIO ® Ladies Luuma Cuffed Short Sleeve. LOG800

Designed to easily transition from the gym to the street, this ultrasoft tee has a flattering, relaxed fit.

- 4.1-ounce, 75/20/5 poly/Tencel <sup>®</sup> lyocell/spandex jersey with stay-cool wicking technology
- OGIO heat transfer label for tag-free comfort
- Self-fabric neck
- Rolled and tacked dolman sleeves
- Iridescent silicone O on front left hem
- Curved hem

Machine wash cold with like colors: only non-chlorine bleached when needed, tumble dry low, do not use fabric softener, remove promptly, cool iron if necessary, do not dry clean.

front

back