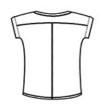

# OGIO ® Ladies Luuma Cuffed Short Sleeve. LOG800

Designed to easily transition from the gym to the street, this ultrasoft tee has a flattering, relaxed fit.

- 4.1-ounce, 75/20/5 poly/Tencel <sup>®</sup> lyocell/spandex jersey with stay-cool wicking technology
- OGIO heat transfer label for tag-free comfort
- Self-fabric neck
- Rolled and tacked dolman sleeves
- Iridescent silicone O on front left hem
- Curved hem

Machine wash cold with like colors: only non-chlorine bleached when needed, tumble dry low, do not use fabric softener, remove promptly, cool iron if necessary, do not dry clean.

front

back